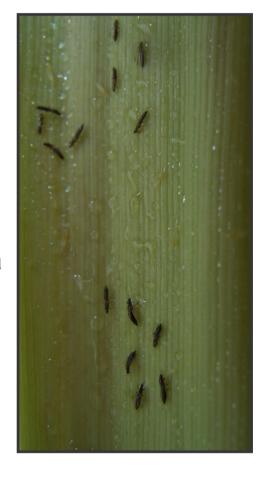

## Izintwala zomoba

- Ziyizinambuzane ezincane ezinemizimba ezacile nezimpaphe ezilula.
- Ezindala zibansundu ngokweqile noma zibemnyama (1mm ubude).
- Isibungu siba phuzi sibe namehlo abomvu.

### Zitholakala kuphi?

- Phakathi kwiqabunga elingakavuleki, uzithola ngokulivula.
- Zitholakala unyaka wonke, zivamise kakhulu phakathi kukaMfumfu noNdasa.

#### **Umonakalo:**

- Zimunca imisoco emaqabungeni omoba
- Amaqabunga ayabophana, ome aphinde agoqane
- Zidala umbala ophuzi sakuba mhlophe emaqabungeni avulekile.

#### **Ukuvikela:**

- Faka isibulala-zinambuzane uma utshala.
- ► Ehlumeleni, futha emaqabungeni ngesibulala-zinambuzane.
- Gwema ukutshala umoba ozohlahlwa ekupheleni kwesikhathi sokuvuna.