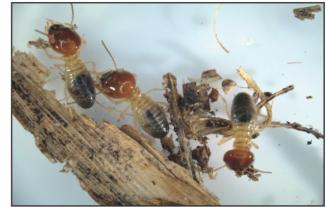

## Isibungu sopayi noma setashi

### Sitholakala kuphi?

- Imvamisa siba ensimini engashiswanga
- Ngesikhathi sokuhlahla (Nhlaba kuya kuL wezi)
- ► Ebusuku sidla amaqabunga omoba osemncane
- ► Emini ngaphansi kopayi noma itashi

#### **Umonakalo:**

- Kungalahleka isivuno esingase sibe wu-17tc/ha uma izinambuzane ziziningi kakhulu
- ➤ Isitshalo sizobuye sikhule ngokuhamba kwesikhathi

- Ukuvikela ngokwemvelo: nge-fungi, izimpukane neminyovu enobuthi,izinyoni, izintuthwane, izicabucabu nokunye.
- Ukusetshenziswa kwezibulala zinambuzane AKUNCONYIWE