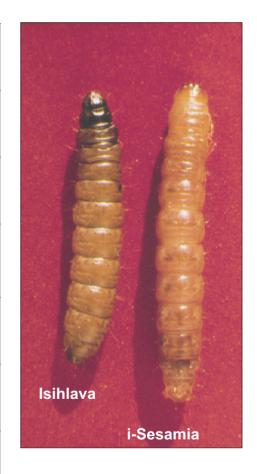

## Isihlava

## **I-Sesamia**

- Isibungu esiphehla umoba esifana nesihlava
- Senza umonakalo omncane kunesihlava

## Umehluko phakathi kweSihlava ne-Sesamia

| I-Sesamia                                             | Isihlava                                                |
|-------------------------------------------------------|---------------------------------------------------------|
| Iwudla kancane umoba                                  | Siwudla kakhulu umoba                                   |
| Iyaphuza ukugoqana<br>uma uyithinta                   | Siyashesha ukugoqana<br>uma uyithinta                   |
| Ayikwazi ukuhamba<br>ihlehle uma uyithinta<br>ikhanda | Siyakwazi ukuhamba<br>sihlehle uma uyithinta<br>ikhanda |
| Ayinabo ubulwembu                                     | Sinolwembu                                              |
| I- Pink                                               | Sisampunga sakuba<br>mnyama ngombala                    |
| Ihlasela ingaphezulu<br>Iomoba                        | Sihlasela ingezansi<br>lomoba                           |