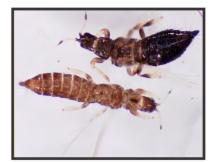

## Isibungu sopayi noma setashi

### Sitholakala kuphi?

- Imvamisa siba ensimini engashiswanga
- Ngesikhathi sokuhlahla (Nhlaba kuya kuL wezi)
- ► Ebusuku sidla amaqabunga omoba osemncane
- ► Emini ngaphansi kopayi noma itashi

#### **Umonakalo:**

- Kungalahleka isivuno esingase sibe wu-17tc/ha uma izinambuzane ziziningi kakhulu
- ➤ Isitshalo sizobuye sikhule ngokuhamba kwesikhathi

- Ukuvikela ngokwemvelo: nge-fungi, izimpukane neminyovu enobuthi,izinyoni, izintuthwane, izicabucabu nokunye.
- Ukusetshenziswa kwezibulala zinambuzane AKUNCONYIWE