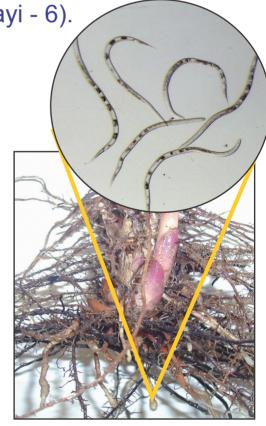

## Imisundu emincane edla izimpande

Thumela isampula lomhlabathi nezimpande kwa-SASRI ukuze bakuhlolele ukuthi awunayo yini lemisundu edala umonakalo.

Lena yimisundu emincane etholakala es'hlabathini (onobumba olungaphansi kwamaphesenti ayi - 6).

Ayibonakali ngamehlo enyama.

#### Yini okumele uyenze?

- ➤ Tshala uhlobo lomoba olungahlaseleki kalula.
- ➤ Sebenzisa amadaka noma umquba ngenkathi utshala.

#### **Umonakalo**

▶ Ihlasela izimpande zomoba izenze zibe mfishane bese ziyavuvukala.

#### Izimpawu eziye zibonakale yilezi:

Umoba ongalingani,obhashile namaxhantela angemahle kanye namaqabunga acijile kwasameva.

**Ukuvikela** Sebenzisa izibulala-zinambuzane (Nematicide)