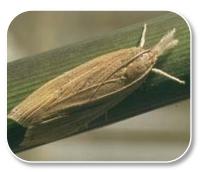

## **BIOSECURITY ALERTI**

Sinambutane lesibitwa nge-Chilo singatsikameta kakhulu umkhicito wemoba ku leli lase Ningizimu Afrika. Lusito lwakho luyadzingeka ekubukeni leti mphawu letibekwe kuletitfombe.