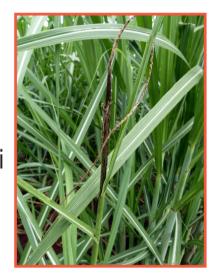

### Isiwumba

● Isiwumba sitholakala ikakhulukazi ezindaweni eziseNyakatho yesifundazwe saKwaZulu Natali nezichelelayo.

#### Senzani isiwumba?

- Sidala ukulahlekelwa yisivuno
- Isivuno sehla minyaka yonke
- Ukulahleka kwesivuno kungafinyelela emaphesentini angamashumi ayisikhombisa nanhlanu (75%) emobeni okhahlamezekile.
- Ezinye izinhlobo ziyasizwela kakhulu lesifo isib. Nco376, N16, N39..