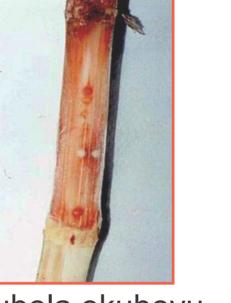

#### uBhasha - Isifo esibhashisa umoba

- Sitholakala kuzo zonke izindawo
- Zonke izinhlobo ezikhiqizwe eNingizimu Afrika ziyahlaselwa ilesi sifo

#### Senzani lesi sifo esibhashisa umoba?

- Ungalahlekelwa cishe isigamu sonke sesivuno sakho
- Sishaya kuzwele kakhulu emobeni ongondlekile kahle

#### **Izimpawu**

- Izingoqo ezizacile, ezimfushane futhi ezibhashile.
- Insimu ibukeka ingalingani
- Akulula ukuthi ubone uma sesihlasele