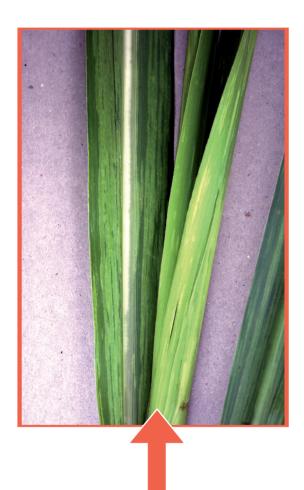

#### uMabalabala

- UMabalabala utholakala ikakhulukazi ezindaweni ezibandayo kodwa nakwezinye izindawo uyatholakala
- Izinhlobo eziningi ezintsha ziyamelana nalesi sifo

#### **Izimpawu**

- Isitshalo siba nombala ophuzi oyela kohlaza
- Amaqabunga wona aba nombala omabhadubhadu ngokuhlaza (Kulula ukusibona emaqabungeni omoba omcane).