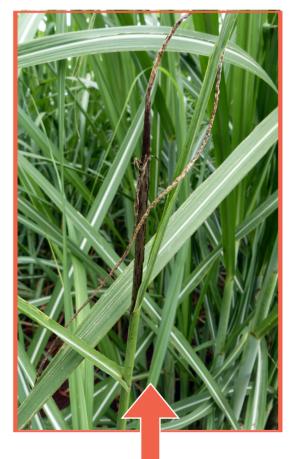

### Isiwumba

● Isiwumba sitholakala ikakhulukazi ezindaweni eziseNyakatho yesifundazwe saKwaZulu Natali nezichelelayo.

#### Senzani isiwumba?

- Sidala ukulahlekelwa yisivuno
- Isivuno sehla minyaka yonke
- Ukulahleka kwesivuno kungafinyelela emaphesentini angamashumi ayisikhombisa nanhlanu (75%) emobeni okhahlamezekile.
- Ezinye izinhlobo ziyasizwela kakhulu lesifo isib. Nco376, N16, N39..

#### **Izimpawu**

- Uma sisagala isigu sikhula sibe side
- Uma sesingenile ukwakhela kwento esasiswebhu emnyama
- Isiqu esinalesi sifo sikhula kube sengathi utshani

Okusasiswebhu esimnyama

Umoba okhahlamezeke kakhulu