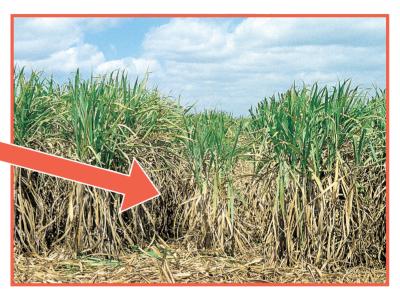

#### uBhasha - Isifo esibhashisa umoba

- Sitholakala kuzo zonke izindawo
- Zonke izinhlobo ezikhiqizwe eNingizimu Afrika ziyahlaselwa ilesi sifo

#### Senzani lesi sifo esibhashisa umoba?

- Ungalahlekelwa cishe isigamu sonke sesivuno sakho
- Sishaya kuzwele kakhulu emobeni ongondlekile kahle

#### **Izimpawu**

- Izingoqo ezizacile, ezimfushane futhi ezibhashile.
- Insimu ibukeka ingalingani
- Akulula ukuthi ubone uma sesihlasele