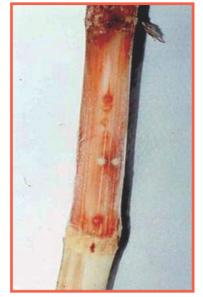

#### uBhasha - Isifo esibhashisa umoba

- Sitholakala kuzo zonke izindawo
- Zonke izinhlobo ezikhiqizwe eNingizimu Afrika ziyahlaselwa ilesi sifo

#### Senzani lesi sifo esibhashisa umoba?

- Ungalahlekelwa cishe isigamu sonke sesivuno sakho
- Sishaya kuzwele kakhulu emobeni ongondlekile kahle

#### **Izimpawu**

- Izingoqo ezizacile, ezimfushane futhi ezibhashile.
- Insimu ibukeka ingalingani
- Akulula ukuthi ubone uma sesihlasele