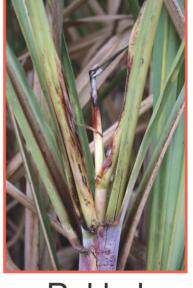

### Isiwumba

● Isiwumba sitholakala ikakhulukazi ezindaweni eziseNyakatho yesifundazwe saKwaZulu Natali nezichelelayo.

#### Senzani isiwumba?

- Sidala ukulahlekelwa yisivuno
- Isivuno sehla minyaka yonke
- Ukulahleka kwesivuno kungafinyelela emaphesentini angamashumi ayisikhombisa nanhlanu (75%) emobeni okhahlamezekile.
- Ezinye izinhlobo ziyasizwela kakhulu lesifo isib. Nco376, N16, N39..

#### **Izimpawu**

- Uma sisagala isigu sikhula sibe side
- Uma sesingenile ukwakhela kwento esasiswebhu emnyama
- Isiqu esinalesi sifo sikhula kube sengathi utshani

Okusasiswebhu esimnyama

Umoba okhahlamezeke kakhulu