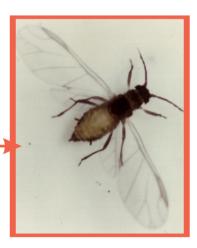

#### Yini eyandisa lesi sifo uMabalabala?

- Ukutshala ngembewu enalesi sifo
- Sandiswa izinambuzane ezizishaya santwala okuthiwa i-maize aphid —