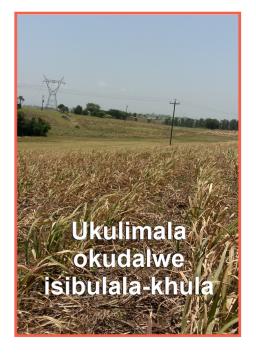

### Isiwumba

● Isiwumba sitholakala ikakhulukazi ezindaweni eziseNyakatho yesifundazwe saKwaZulu Natali nezichelelayo.

#### Senzani isiwumba?

- Sidala ukulahlekelwa yisivuno
- Isivuno sehla minyaka yonke
- Ukulahleka kwesivuno kungafinyelela emaphesentini angamashumi ayisikhombisa nanhlanu (75%) emobeni okhahlamezekile.
- Ezinye izinhlobo ziyasizwela kakhulu lesifo isib. Nco376, N16, N39..

#### **Izimpawu**

- Uma sisagala isigu sikhula sibe side
- Uma sesingenile ukwakhela kwento esasiswebhu emnyama
- Isiqu esinalesi sifo sikhula kube sengathi utshani

Okusasiswebhu esimnyama

Umoba okhahlamezeke kakhulu