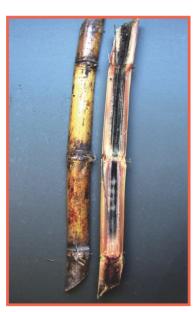

#### Senzani isiwumba?

- Sidala ukulahlekelwa yisivuno
- Isivuno sehla minyaka yonke
- Ukulahleka kwesivuno kungafinyelela emaphesentini angamashumi ayisikhombisa nanhlanu (75%) emobeni okhahlamezekile.
- Ezinye izinhlobo ziyasizwela kakhulu lesifo isib. Nco376, N16, N39..

#### **Izimpawu**

- Uma sisagala isigu sikhula sibe side
- Uma sesingenile ukwakhela kwento esasiswebhu emnyama
- Isiqu esinalesi sifo sikhula kube sengathi utshani

Okusasiswebhu esimnyama

Umoba okhahlamezeke kakhulu