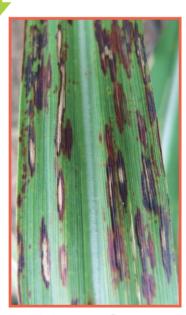

### Isiwumba

● Isiwumba sitholakala ikakhulukazi ezindaweni eziseNyakatho yesifundazwe saKwaZulu Natali nezichelelayo.

#### Senzani isiwumba?

- Sidala ukulahlekelwa yisivuno
- Isivuno sehla minyaka yonke
- Ukulahleka kwesivuno kungafinyelela emaphesentini angamashumi ayisikhombisa nanhlanu (75%) emobeni okhahlamezekile.
- Ezinye izinhlobo ziyasizwela kakhulu lesifo isib. Nco376, N16, N39..

#### **Izimpawu**

- Uma sisagala isigu sikhula sibe side
- Uma sesingenile ukwakhela kwento esasiswebhu emnyama
- Isiqu esinalesi sifo sikhula kube sengathi utshani

Okusasiswebhu esimnyama

Umoba okhahlamezeke kakhulu