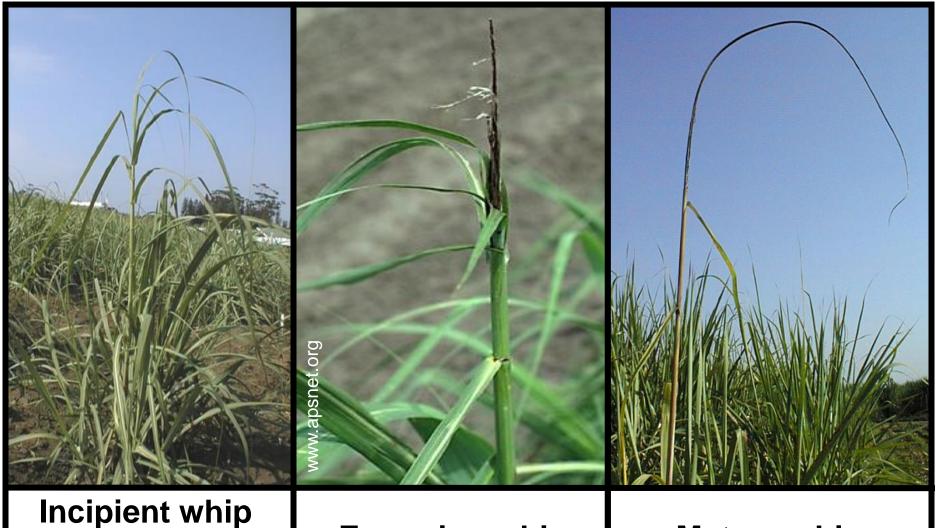

SOUTH AFRICAN SUGARCANE RESEARCH INSTITUTE

Elongated stalk, no whip visible

## **Emerging whip**

## Mature whip