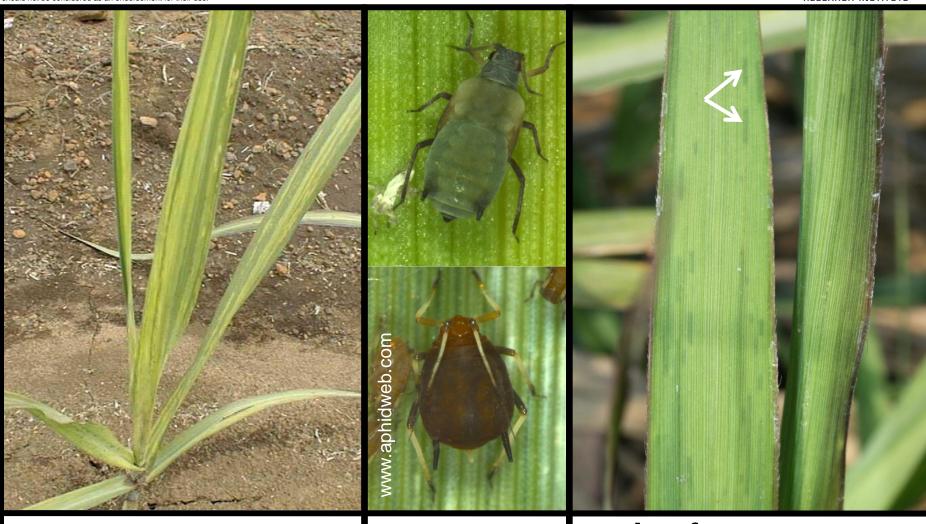

RESEARCH INSTITUTE

Infected stool

**Aphid** vectors

**Leaf symptoms** Dark green islands on a pale green background