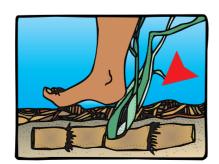

### Ukuhlakula kungashibha

- •Kumele kwenziwe njalo (ngokujwayelekile)
  - Kudinga abantu abaningi
  - 🗲 Kuyadula uma kuphuze ukwenziwa
- Kuhamba kancane
  - •Ukhula akumele luze lube
  - ngaphezulu kwebhokisi likamentshisi
  - Lungabuye lutshaleke ukhula
  - Kungalimaza umoba osaqhumayo