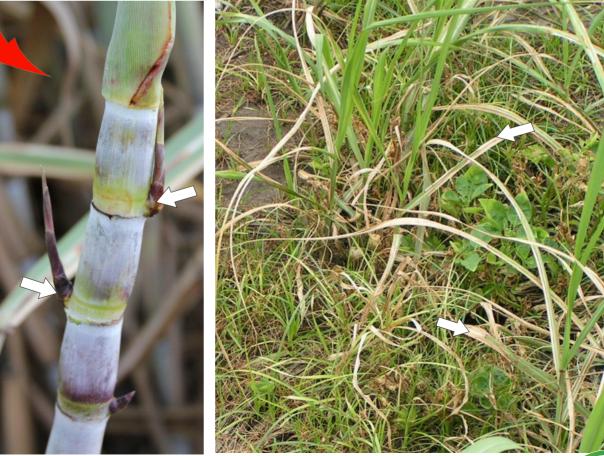

## lzimpawu zomonakalo wezibulalakhula

- Ukungaqhumi komoba kahle
- Ukubhasha komoba
- Amachashaza ansundu naphuzi emaqabungeni
- Amaqabunga angajwayelekile emobeni
- Umoba uba nemixhantela

Amalungelo okuqopha aqukethwe kulo mbhalo. Ayikho ingxenye yalo msebenzi engaphinda yenziwe nanganoma iyiphi indlela ngaphandle kwemvume ebhaliwe yomshicileli. Yize yenziwe yonke imizamo yokuqinisekisa ubuqotho bolwazi olushicilelwe kulo msebenzi, isiKhungo sezoCwaningo ngoMoba saseNingizimu Afrika (SASRI) asizukuthathelwa zinyathelo ngokulahleka noma ukulimala okungehlakalela umuntu ngenxa yokulandela ulwazi oluqukethwe lapha. Ukusetshenziswa kwamagama nezikhangisi ezinobunikazi kulomshicilelo akungathathwa njengokuqinisekisa/gqugquzela ukuthi zisetshenziswe.