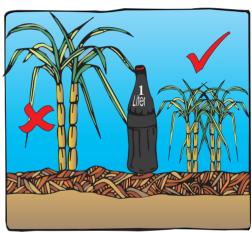

### Umoba oyitshalo

Futha umhlabathi ongenalutho emuva kokutshala Sebenzisa umuthi wokhula olungakaveli

Umoba osuke wahlahlwa Shesha ufuthe emuva kokuhlahla Ukhula akumele lube lude kunebhokisi likamentshisi

## Qikelela uma usebenzisa izibulala khula

- Zama ukungafuthi amaqabunga omoba
- Umonakalo uba mncane uma ufuthe umoba usengaphansi kwelitha kadilinki
- Uma umoba usungaphezu kuka-30cm, futha phakathi kolayini
- Qikelela ukuthi isifutho sakho sisebenza kahle njalo