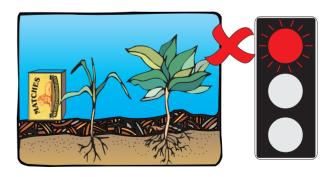

### Ukuhlakula kungashibha

- •Kumele kwenziwe njalo (ngokujwayelekile)
  - Kudinga abantu abaningi
  - 🗲 Kuyadula uma kuphuze ukwenziwa
- Kuhamba kancane
  - •Ukhula akumele luze lube
  - ngaphezulu kwebhokisi likamentshisi
  - Lungabuye lutshaleke ukhula
  - Kungalimaza umoba osaqhumayo