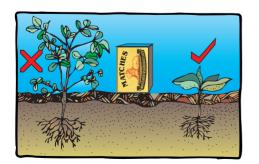

### Ukuhlakula kungashibha

- •Kumele kwenziwe njalo (ngokujwayelekile)
  - Kudinga abantu abaningi
  - 🗲 Kuyadula uma kuphuze ukwenziwa
- Kuhamba kancane
  - •Ukhula akumele luze lube
  - ngaphezulu kwebhokisi likamentshisi
  - Lungabuye lutshaleke ukhula
  - Kungalimaza umoba osaqhumayo