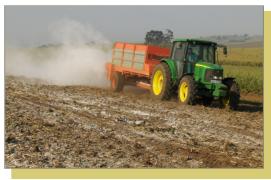

### Umanyolo ufakwa kanjani?

Ukusebenzisa isigubhu esithwalwa emhlane

#### **Amasu Okufaka**

- Sonke isikhathi sebenzisa izincomo zakwa-FAS (inani nohlobo lukamanyolo).
- Ehlobo Faka umanyolo ngemva kokuhlahla.
- Ebusika Faka umanyolo ngemva kwezimvula zokuqala kwentwasa hlobo.
- Emhlabathini owubumba Faka umanyolo kolayini bomoba.
- Esihlabathini Faka umanyolo phezu kolayini nasemaceleni.
  - Ungawufaki wonke umanyolo kanye kanye.
    - ½ ngenkathi utshala
    - ½ ngemva kwamasonto ayi 8 utshalile
- Izincomo zesikhuthazakhaba zingancishiswa ngama- 20 kuya ema-30kg ngehheka.
  - Emhlabathini ongajulile
  - Uma kunesomiso
  - Uma isihlava siyinkinga kakhulu