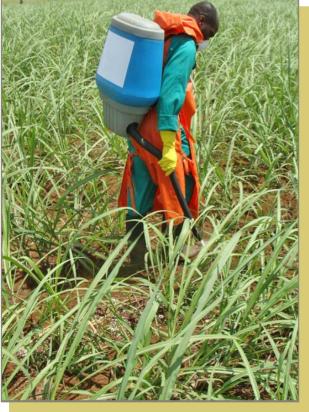

### Umanyolo ufakwa kanjani?

Ukusebenzisa isigubhu esithwalwa emhlane

#### **Amasu Okufaka**

- Sonke isikhathi sebenzisa izincomo zakwa-FAS (inani nohlobo lukamanyolo).
- Ehlobo Faka umanyolo ngemva kokuhlahla.
- Ebusika Faka umanyolo ngemva kwezimvula zokuqala kwentwasa hlobo.
- Emhlabathini owubumba Faka umanyolo kolayini bomoba.
- Esihlabathini Faka umanyolo phezu kolayini nasemaceleni.
  - Ungawufaki wonke umanyolo kanye kanye.
    - ½ ngenkathi utshala
    - ½ ngemva kwamasonto ayi 8 utshalile
- Izincomo zesikhuthazakhaba zingancishiswa ngama- 20 kuya ema-30kg ngehheka.
  - Emhlabathini ongajulile
  - Uma kunesomiso
  - Uma isihlava siyinkinga kakhulu