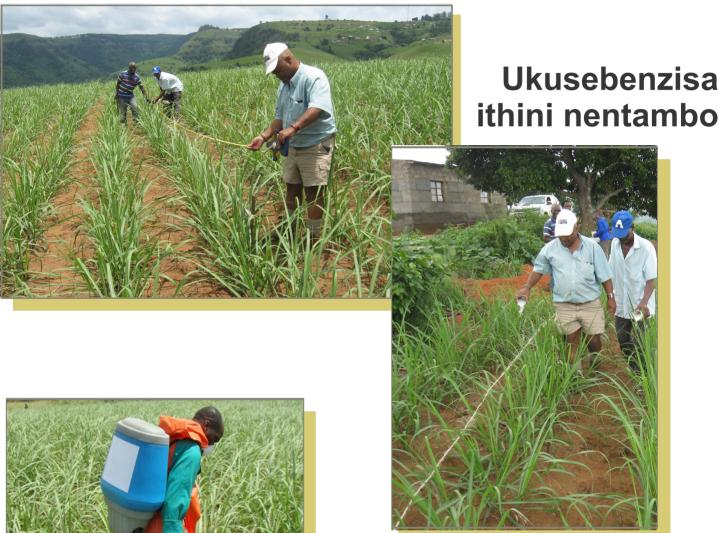

### Umanyolo ufakwa kanjani?

Ukusebenzisa isigubhu esithwalwa emhlane

#### **Amasu Okufaka**

- Sonke isikhathi sebenzisa izincomo zakwa-FAS (inani nohlobo lukamanyolo).
- Ehlobo Faka umanyolo ngemva kokuhlahla.
- Ebusika Faka umanyolo ngemva kwezimvula zokuqala kwentwasa hlobo.
- Emhlabathini owubumba Faka umanyolo kolayini bomoba.
- Esihlabathini Faka umanyolo phezu kolayini nasemaceleni.
  - Ungawufaki wonke umanyolo kanye kanye.
    - ½ ngenkathi utshala
    - ½ ngemva kwamasonto ayi 8 utshalile
- Izincomo zesikhuthazakhaba zingancishiswa ngama- 20 kuya ema-30kg ngehheka.
  - Emhlabathini ongajulile
  - Uma kunesomiso
  - Uma isihlava siyinkinga kakhulu