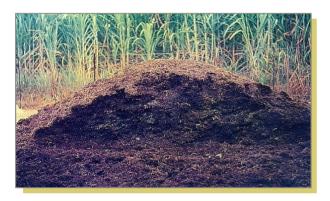

#### Izinhlobo zomanyolo

Owemvundo: yezilwane noma yezitshalo ezibolisiwe, uqukethe imisoco enhlobonhlobo edingwa izitshalo.

Owenziwe ngamakhemikhali: oyizinhlamvu noma owuketshezi uqukethe imisoco eyanele edingwa izitshalo.