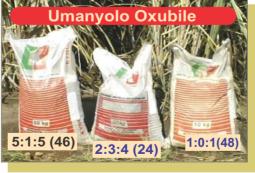

#### Izinhlobo zomanyolo

Owemvundo: yezilwane noma yezitshalo ezibolisiwe, uqukethe imisoco enhlobonhlobo edingwa izitshalo.

Owenziwe ngamakhemikhali: oyizinhlamvu noma owuketshezi uqukethe imisoco eyanele edingwa izitshalo.

Isitshalo sikusebenzisa kuphi ukudla kwaso?

N - owamaqabunga

P - owezimpande

K - owesiqu

Amalungelo okuqopha aqukethwe kulo mbhalo. Ayikho ingxenye yalo msebenzi engaphinda yenziwe nanganoma iyiphi indlela ngaphandle kwemvume ebhaliwe yomshicileli. Yize yenziwe yonke imizamo yokuqinisekisa ubuqotho bolwazi olushicilelwe kulo msebenzi, isiKhungo sezoCwaningo ngoMoba saseNingizimu Afrika (SASRI) asizukuthathelwa zinyathelo ngokulahleka noma ukulimala okungehlakalela umuntu ngenxa yokulandela ulwazi oluqukethwe lapha. Ukusetshenziswa kwamagama nezikhangisi ezinobunikazi kulomshicilelo akungathathwa njengokuqinisekisa/gqugquzela ukuthi zisetshenziswe.