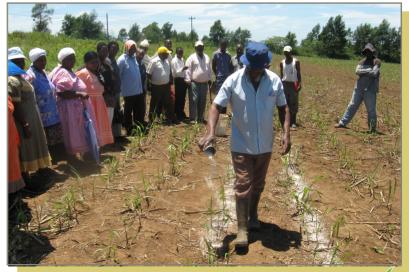

### Umanyolo ufakwa kanjani?

Ukusebenzisa isigubhu esithwalwa emhlane

#### **Amasu Okufaka**

- Sonke isikhathi sebenzisa izincomo zakwa-FAS (inani nohlobo lukamanyolo).
- Ehlobo Faka umanyolo ngemva kokuhlahla.
- Ebusika Faka umanyolo ngemva kwezimvula zokuqala kwentwasa hlobo.
- Emhlabathini owubumba Faka umanyolo kolayini bomoba.
- Esihlabathini Faka umanyolo phezu kolayini nasemaceleni.
  - Ungawufaki wonke umanyolo kanye kanye.
    - ½ ngenkathi utshala
    - ½ ngemva kwamasonto ayi 8 utshalile
- Izincomo zesikhuthazakhaba zingancishiswa ngama- 20 kuya ema-30kg ngehheka.
  - Emhlabathini ongajulile
  - Uma kunesomiso
  - Uma isihlava siyinkinga kakhulu