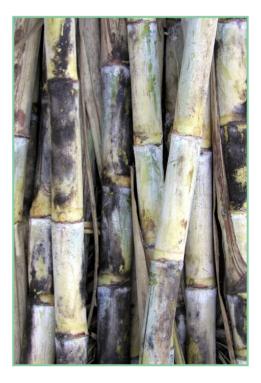

Ukuhlahlwa kwembewu

#### Ubuhle bembewu

- Imbewu engenaz ifo nezinambuzane
- Ubudala bembewu (Izinyanga eziy i 9-18)
- Funa imbewu kusasele iminyaka emibili ukuthi utshale

Amalungelo okuqopha aqukethwe kulo mbhalo. Ayikho ingxenye yalo msebenzi engaphinda yenziwe nanganoma iyiphi indlela ngaphandle kwemvume ebhaliwe yomshicileli. Yize yenziwe yonke imizamo yokuqinisekisa ubuqotho bolwazi olushicilelwe kulo msebenzi, isiKhungo sezoCwaningo ngoMoba saseNingizimu Afrika (SASRI) asizukuthathelwa zinyathelo ngokulahleka noma ukulimala okungehlakalela umuntu ngenxa yokulandela ulwazi oluqukethwe lapha. Ukusetshenziswa kwamagama nezikhangisi ezinobunikazi kulomshicilelo akungathathwa njengokuqinisekisa/gquqquzela ukuthi zisetshenziswe.