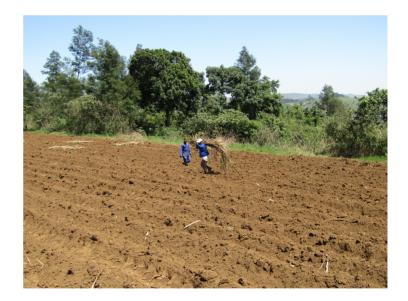

## Ukukhetha Indawo

- Uma indawo ingakaze ilinywe kudingeka imvume
- Ukwehlela kumele kube ngaphansi kwamaphesenti angama-20
- Yazi uhlobo lomhlabathi nokujula kwawo
- Kuyanconywa ukuthi ubenohlelo lokusebenza indawo (LUP)?

Ukuhlolwa kokujula nohlobo lomhlabathi

Insimu elungele ukutshalwa

Amalungelo okuqopha aqukethwe kulo mbhalo. Ayikho ingxenye yalo msebenzi engaphinda yenziwe nanganoma iyiphi indlela ngaphandle kwemvume ebhaliwe yomshicileli. Yize yenziwe yonke imizamo yokuqinisekisa ubuqotho bolwazi olushicilelwe kulo msebenzi, isiKhungo sezoCwaningo ngoMoba saseNingizimu Afrika (SASRI) asizukuthathelwa zinyathelo ngokulahleka noma ukulimala okungehlakalela umuntu ngenxa yokulandela ulwazi oluqukethwe lapha. Ukusetshenziswa kwamagama nezikhangisi ezinobunikazi kulomshicilelo akungathathwa njengokuqinisekisa/qquqquzela ukuthi zisetshenziswe.