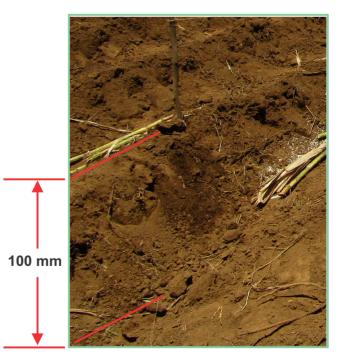

#### Ukujula kolayini

Ukujula kungeqi u-100mm

Ukujula kolayini

Amalungelo okuqopha aqukethwe kulo mbhalo. Ayikho ingxenye yalo msebenzi engaphinda yenziwe nanganoma iyiphi indlela ngaphandle kwemvume ebhaliwe yomshicileli. Yize yenziwe yonke imizamo yokuqinisekisa ubuqotho bolwazi olushicilelwe kulo msebenzi, isiKhungo sezoCwaningo ngoMoba saseNingizimu Afrika (SASRI) asizukuthathelwa zinyathelo ngokulahleka noma ukulimala okungehlakalela umuntu ngenxa yokulandela ulwazi oluqukethwe lapha. Ukusetshenziswa kwamagama nezikhangisi ezinobunikazi kulomshicilelo akungathathwa njengokuqinisekisa/gqugquzela ukuthi zisetshenziswe.

#### Ukugqitshwa komoba

- Ebusika (Akujulile) 50 mm
- Ehlobo (Kujulile) 100 mm
- Kumele kubhekwe ukuthi umoba ucindezelwe kahle umhlabathi emva koku gqiba
- Sebenzisa izibulala khula ukunqanda ukhula lungakaveli emva kokutshala