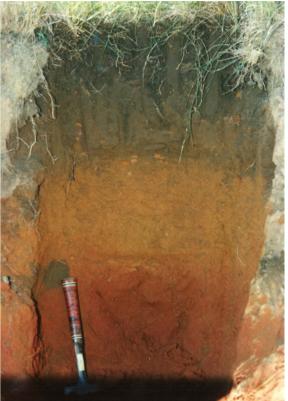

Ukuhlolwa kokujula nohlobo lomhlabathi

Insimu elungele ukutshalwa

Amalungelo okuqopha aqukethwe kulo mbhalo. Ayikho ingxenye yalo msebenzi engaphinda yenziwe nanganoma iyiphi indlela ngaphandle kwemvume ebhaliwe yomshicileli. Yize yenziwe yonke imizamo yokuqinisekisa ubuqotho bolwazi olushicilelwe kulo msebenzi, isiKhungo sezoCwaningo ngoMoba saseNingizimu Afrika (SASRI) asizukuthathelwa zinyathelo ngokulahleka noma ukulimala okungehlakalela umuntu ngenxa yokulandela ulwazi oluqukethwe lapha. Ukusetshenziswa kwamagama nezikhangisi ezinobunikazi kulomshicilelo akungathathwa njengokuqinisekisa/qquqquzela ukuthi zisetshenziswe.