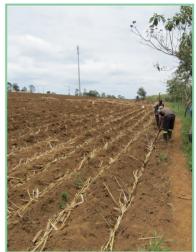

## 2. Ukulima indawo ezotshalwa

- Kungabi namagabade
- Susa umoba omdala
- Ku ngabi namavolontiya
  Ukuvula olayini ozotshal
  - a kub ona (10c m)

Amalungelo okuqopha aqukethwe kulo mbhalo. Ayikho ingxenye yalo msebenzi engaphinda yenziwe nanganoma iyiphi indlela ngaphandle kwemvume ebhaliwe yomshicileli. Yize yenziwe yonke imizamo yokuqinisekisa ubuqotho bolwazi olushicilelwe kulo msebenzi, isiKhungo sezoCwaningo ngoMoba saseNingizimu Afrika (SASRI) asizukuthathelwa zinyathelo ngokulahleka noma ukulimala okungehlakalela umuntu ngenxa yokulandela ulwazi oluqukethwe lapha. Ukusetshenziswa kwamagama nezikhangisi ezinobunikazi kulomshicilelo akungathathwa njengokuqinisekisa/gququzela ukuthi zisetshenziswe.

### Izindlela zokulima

#### Ukulima kancane

Izinto zokusebenza: ugandaganda, igeja, isigubhu sokuchela uphoyizeni

- Kusetshenziswa i-Glyphosate ukubulala umoba omdala
- Kunciphisa ukuguguleka komhlabathi
- Kunconywa ukuba isetshenziswe endaweni eyehlelayo ngaphezu kwamaphesenti ayi -12%
- Inconywa esihlabathini
- Ingasetshenziswa ehlobo phakathi kukaLwezi - Nhlolanja
- Izindleko ziphansi