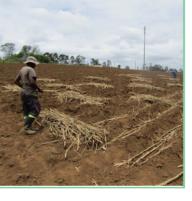

## 2. Ukulima indawo ezotshalwa

- Kungabi namagabade
- Susa umoba omdala
- Ku ngabi namavolontiya
  Ukuvula olayini ozotshal
  - a kub ona (10c m)

Amalungelo okuqopha aqukethwe kulo mbhalo. Ayikho ingxenye yalo msebenzi engaphinda yenziwe nanganoma iyiphi indlela ngaphandle kwemvume ebhaliwe yomshicileli. Yize yenziwe yonke imizamo yokuqinisekisa ubuqotho bolwazi olushicilelwe kulo msebenzi, isiKhungo sezoCwaningo ngoMoba saseNingizimu Afrika (SASRI) asizukuthathelwa zinyathelo ngokulahleka noma ukulimala okungehlakalela umuntu ngenxa yokulandela ulwazi oluqukethwe lapha. Ukusetshenziswa kwamagama nezikhangisi ezinobunikazi kulomshicilelo akungathathwa njengokuqinisekisa/gququzela ukuthi zisetshenziswe.

### Izindlela zokulima

#### Ukulima kancane

Izinto zokusebenza: ugandaganda, igeja, isigubhu sokuchela uphoyizeni

- Kusetshenziswa i-Glyphosate ukubulala umoba omdala
- Kunciphisa ukuguguleka komhlabathi
- Kunconywa ukuba isetshenziswe endaweni eyehlelayo ngaphezu kwamaphesenti ayi -12%
- Inconywa esihlabathini
- Ingasetshenziswa ehlobo phakathi kukaLwezi - Nhlolanja
- Izindleko ziphansi