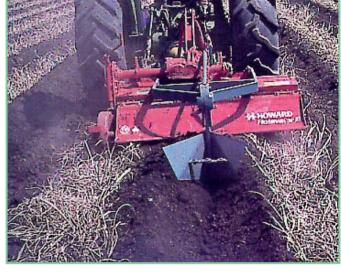

### Izindlela zokulima

#### Ukulima kancane

Izinto zokusebenza: ugandaganda, igeja, isigubhu sokuchela uphoyizeni

- Kusetshenziswa i-Glyphosate ukubulala umoba omdala
- Kunciphisa ukuguguleka komhlabathi
- Kunconywa ukuba isetshenziswe endaweni eyehlelayo ngaphezu kwamaphesenti ayi -12%
- Inconywa esihlabathini
- Ingasetshenziswa ehlobo phakathi kukaLwezi - Nhlolanja
- Izindleko ziphansi