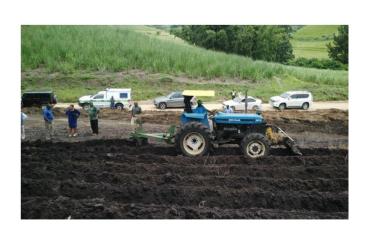

### Izindlela zokulima

#### Ukulima kakhulu

Izinto zokusebenza: ugangaganda, igeja nehhala

- Ingenziwa kuphela ebusika kusukela kuMbasa kuya kuMandulo
- Ungakwazi nokufaka umcako
- Ayizilungele izindawo ezingamaqele
- Izindleko ziphezulu