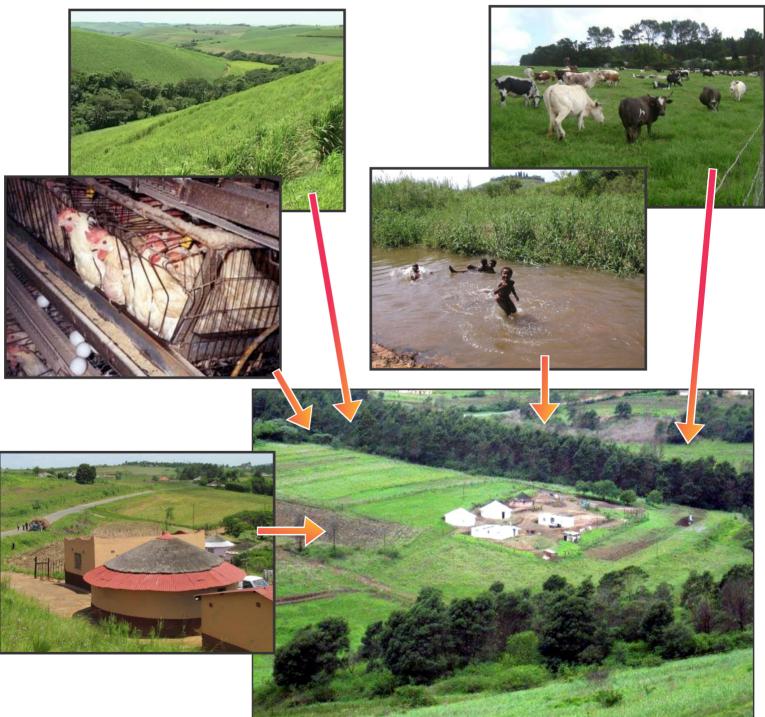

# Abantu nemvelo

Ikhasi 5

#### lsimo sendawo semvelo

- Izilwane zasendle
- Izitshalo zendabuko
- Ukugqagqana kwezindlu

#### lsimo sendawo esiguqulwayo

- ✗ Ukuphela kwezilwane zasendle
- ✗ Ukuphela kwezitshalo zendabuko
- Ukwanda kwezindlu
- Ukuqala kokulima
- Ingqalasizinda

#### lsimo sendawo esesiguqukile

- **×** Ukungabibikho kwezilwane zasendle
- × Ukungabibikho kwezitshalo zendabuko
- Ukuminyana kwezindlu
- Ukwanda kwamadolobha
- Ukungcoliseka komoya
- Ukwakheka kwengqalasizinda